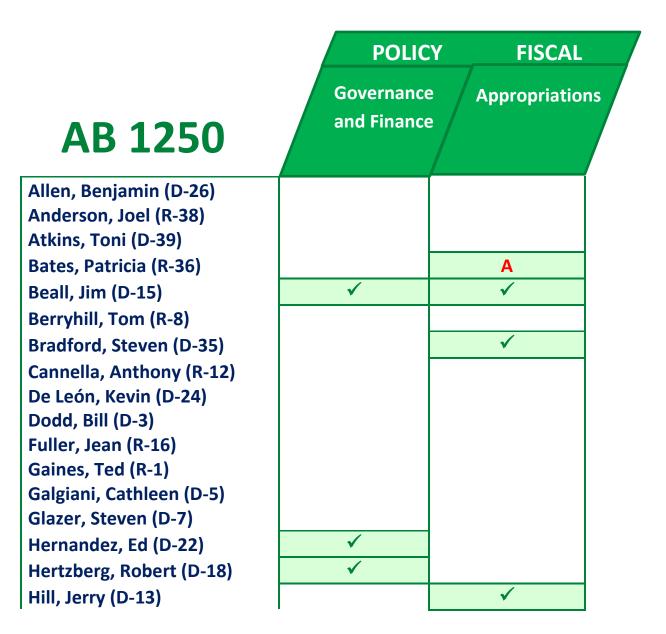

Key: Green Shade = Had opportunity to vote ✓ = Voted with AFSCME X = Voted against AFSCME A = Abstained EA = Excused Absence

## **Votes by Senators**

| Hueso, Ben (D-40)           |              |           |
|-----------------------------|--------------|-----------|
| Jackson, Hannah-Beth (D-19) |              |           |
| Lara, Ricardo (D-33)        | $\checkmark$ | ✓ (Chair) |
| Leyva, Connie (D-20)        |              |           |
| McGuire, Mike (D-2)         | A (Chair)    |           |
| Mendoza, Tony (D-32)        |              |           |
| Mitchell, Holly (D-30)      |              |           |
| Monning, Bill (D-17)        |              |           |
| Moorlach, John (R-37)       | X            |           |
| Morrell, Mike (R-23)        |              |           |
| Newman, Josh (D-29)         |              |           |
| Nguyen, Janet (R-34)        | X            |           |
| Nielsen, Jim (R-4)          |              | Α         |
| Pan, Richard (D-6)          |              |           |
| Portantino, Anthony (D-25)  |              |           |
| Roth, Richard (D-31)        |              |           |
| Skinner, Nancy (D-9)        |              |           |
| Stern, Henry (D-27)         |              |           |
| Stone, Jeff (R-28)          |              |           |
| Vidak, Andy (R-14)          |              |           |
| Wieckowski, Bob (D-10)      |              |           |
| Wiener, Scott (D-11)        |              | ✓         |
| Wilk, Scott (R-21)          |              |           |
| TOTAL VOTES                 | 4-2-1        | 5-0-2     |