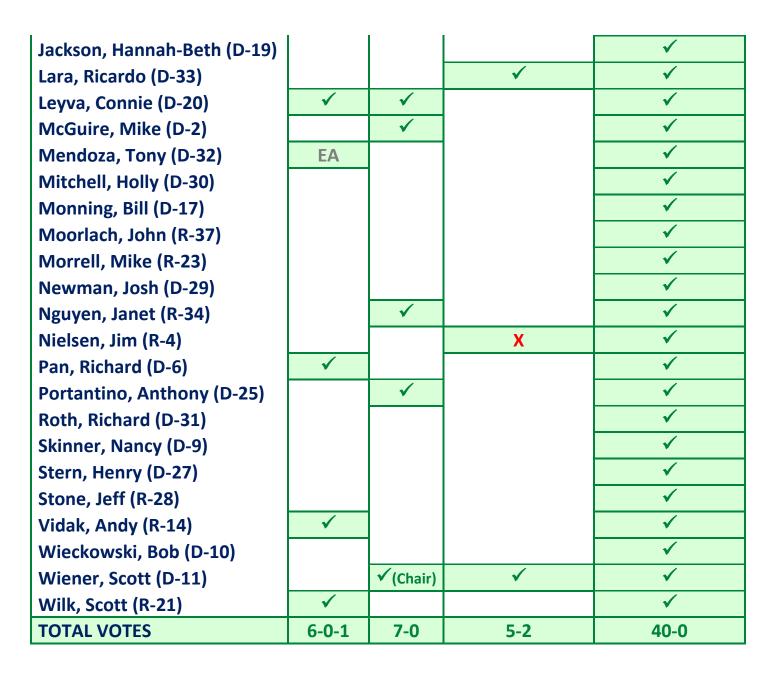

Key: Green Shade = Had opportunity to vote ✓ = Voted with AFSCME X = Voted against AFSCME A = Abstained EA = Excused Absence

## **Votes by Senators**

|                          | POLICY    |                        | r FISCAL      | FLOOR           |
|--------------------------|-----------|------------------------|---------------|-----------------|
| AB 603                   |           | cation &<br>an Service | Appropriation | ns Senate Floor |
| Allen, Benjamin (D-26)   | ✓ (Chair) |                        |               | $\checkmark$    |
| Anderson, Joel (R-38)    |           |                        |               | ✓               |
| Atkins, Toni (D-39)      |           |                        |               | ✓               |
| Bates, Patricia (R-36)   |           |                        | X             | $\checkmark$    |
| Beall, Jim (D-15)        |           |                        | ✓             | ✓               |
| Berryhill, Tom (R-8)     |           | ✓                      |               | ✓               |
| Bradford, Steven (D-35)  |           |                        | ✓             | ✓               |
| Cannella, Anthony (R-12) |           |                        |               | ✓               |
| De León, Kevin (D-24)    |           |                        |               | ✓               |
| Dodd, Bill (D-3)         |           |                        |               | ✓               |
| Fuller, Jean (R-16)      |           |                        |               | $\checkmark$    |
| Gaines, Ted (R-1)        |           |                        |               | ✓               |
| Galgiani, Cathleen (D-5) | ✓         |                        |               | ✓               |
| Glazer, Steven (D-7)     |           | ✓                      |               | $\checkmark$    |
| Hernandez, Ed (D-22)     |           |                        |               | $\checkmark$    |
| Hertzberg, Robert (D-18) |           |                        |               | $\checkmark$    |
| Hill, Jerry (D-13)       |           |                        | $\checkmark$  | $\checkmark$    |
| Hueso, Ben (D-40)        |           |                        |               | $\checkmark$    |