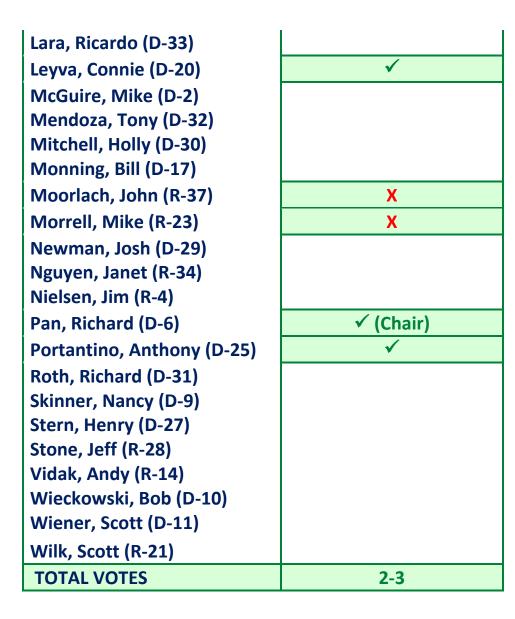

Key: Green Shade = Had opportunity to vote ✓ = Voted with AFSCME X = Voted against AFSCME EA = Excused Absence

## **Votes by Senators**

## POLICY

Public Employment and Retirement

Allen, Benjamin (D-26) Anderson, Joel (R-38) Atkins, Toni (D-39) Bates, Patricia (R-36) Beall, Jim (D-15) Berryhill, Tom (R-8) Bradford, Steven (D-35) Cannella, Anthony (R-12) De León, Kevin (D-24) Dodd, Bill (D-3) Fuller, Jean (R-16) Gaines, Ted (R-1) Galgiani, Cathleen (D-5) Glazer, Steven (D-7) Hernandez, Ed (D-22) Hertzberg, Robert (D-18) Hill, Jerry (D-13) Hueso, Ben (D-40) Jackson, Hannah-Beth (D-19)

**SB 454** 